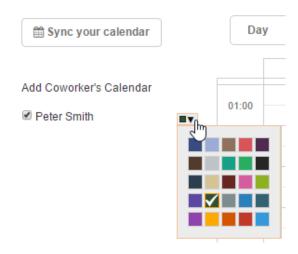

## • Manage Co-Worker's Calendar:

On the left-hand side of the screen, you will see a list of LEXZUR users that you can add to your Calendar by checking the box next to their name.

Only Administrators are allowed to view Co-Worker's Calendars.

You will be able to set colors for different users as well as add one to yours in order to distinguish calendars. These colors will be reflected on the Calendar.

For more information about LEXZUR, kindly reach out to us at help@lexzur.com.