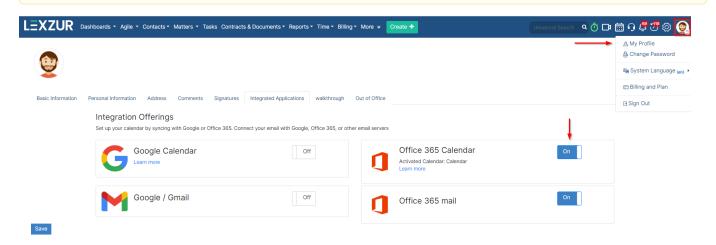

In the Calendar, you can view Today's meetings or easily select Day, Week, or Month views.

Calendars can be enabled also from the user's profile page through the Integrated Applications tab.