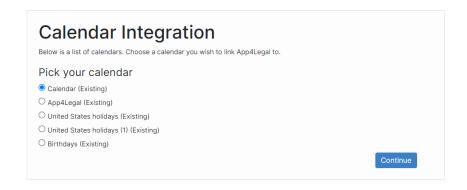

Enable the Office 365 Calendar Integration, then you will be directed to Sign in with your Microsoft account.

Choose the calendar you would like LEXZUR to integrate with, and continue.

You can now easily track all your meetings, hearings, and everything else directly from your calendar.