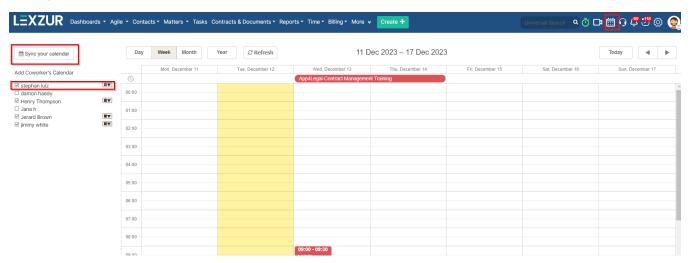

## **Steps**

• Sync LEXZUR Calendar with Office 365 Calendar:

In LEXZUR, you can sync LEXZUR Calendar with Office 365 Calendar.

To do so, click on the Calendar in the main menu:

Then click on the Sync your Calendar button.

## • Manage Co-Worker's Calendar:

On the left-hand side of the screen, you will see a list of LEXZUR users that you can add to your Calendar by checking the box next to their name.

Only Administrators are allowed to view Co-Worker's Calendars.

You will be able to set colors for different users as well as add one to yours in order to distinguish calendars. These colors will be reflected on the Calendar.

For more information about LEXZUR, kindly reach out to us at help@lexzur.com.