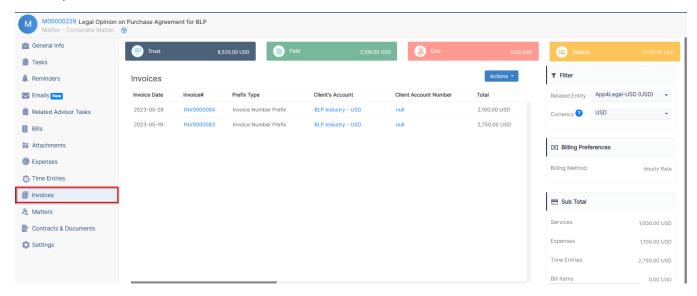

Moreover, you can check all the invoices related to this matter from the Invoices tab.

Last but not least, you can link a Matter to an existing Matter or Contract in LEXZUR. You can also adjust the users' rates, matter rate, capping, partners' percentage, and the billing preferences of this Corporate Matter from the Settings tab.