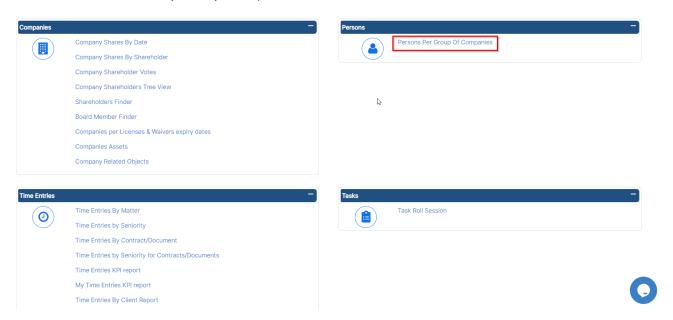

## **Steps**

The Reports Module has many useful predefined Reports that are segregated as per each related module.

LEXZUR's Reporting Module can be accessed by clicking Reports All Reports.

You can access the Persons Per Group of Companies report from the Persons tab.