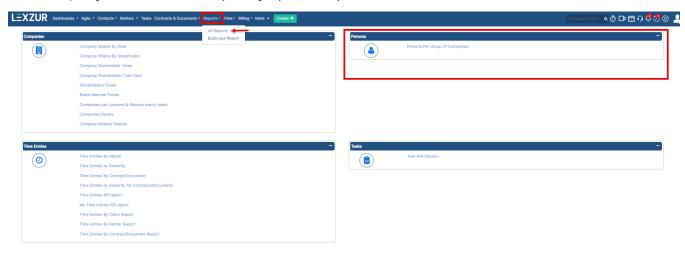

## **Steps**

The Reports Module has many useful predefined Reports that are segregated as per each related module.

LEXZUR's Reporting Module can be accessed by clicking Reports All Reports.

You can access the Persons Per Group of Companies report from the Persons tab.