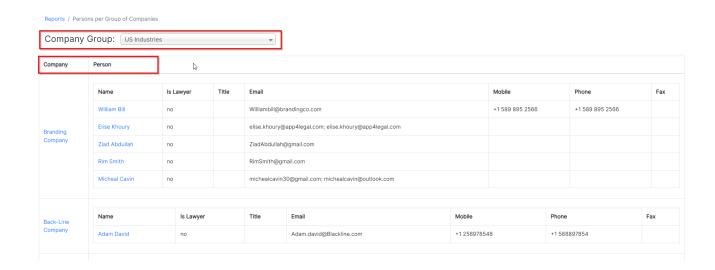

Persons Per Group of Companies: Persons Per Group of Companies report requests the user to choose the Company Container in question.

Once the Container is chosen, the Report will display all the Persons and Companies related to this Container.