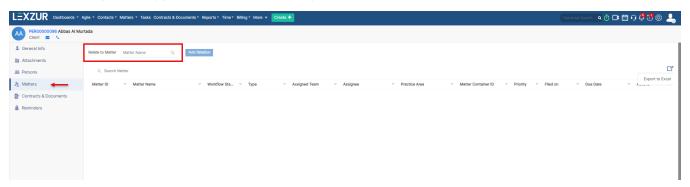

Matters tab is used to store matters related to the person.

To relate the matter, you can simply write the matter name and then press on the Add Relation button.

To the right, we have the Export button option, which allows you to export all the matters related to the person to Excel.