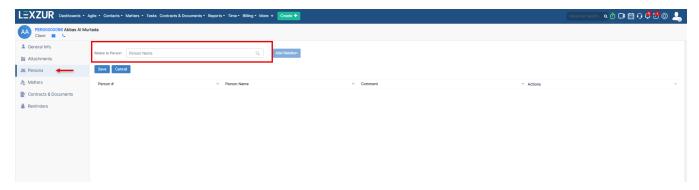

## Steps

The **Person** tab is utilized to monitor individuals associated with a specific person.

To establish a connection with a person, you can easily search for their name and then click on the "Add Relation" button.