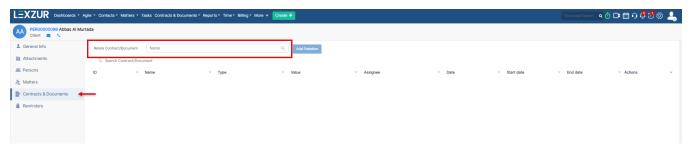

Contracts & Documents tab is used to keep track of contracts related to a Person.

To relate the contract, you can simply search for the contract name and then press on the Add Relation Button.

For more information about LEXZUR, kindly reach out to us at help@lexzur.com.