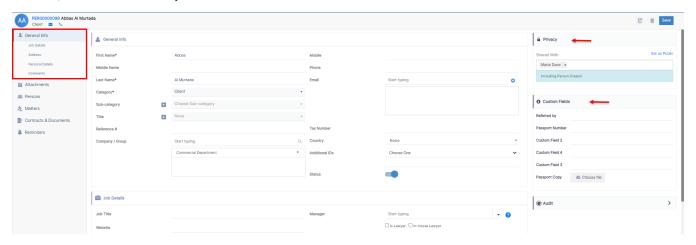

Here you will find the general information about the person that was entered on the New Person window.

You can edit information regarding the Person's job details, address, personal information, and privacy.

There is also a custom field section, in which we can add additional fields if needed. These fields can be of type text, date, or even a dropdown list of values.

At the end, we have a text box for any comments.