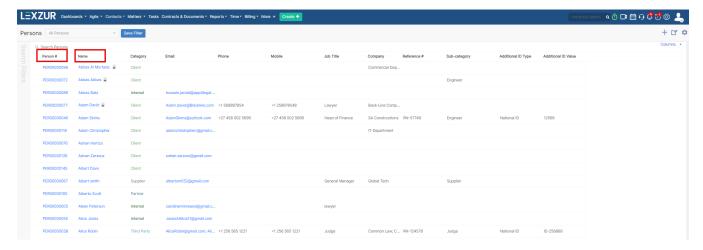

## **Steps**

Once you add your first Person it will be accessible from the Persons grid in the Persons module within the Contacts in the main menu.

Click on the Person name or Person ID to open its page and edit or capture more information.

Here you will find the general information about the person that was entered on the New Person window.

You can edit information regarding the Person's job details, address, personal information, and privacy.