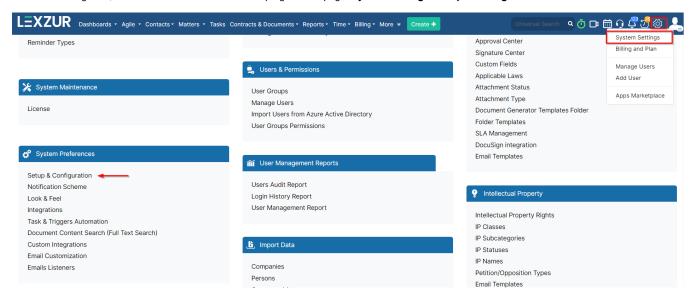

In order to configure it, click on the Action Wheel at the top right of the page System Settings Setup & Configuration.

From there, click on Contract/Document default values and define Party 1 in First party default value.