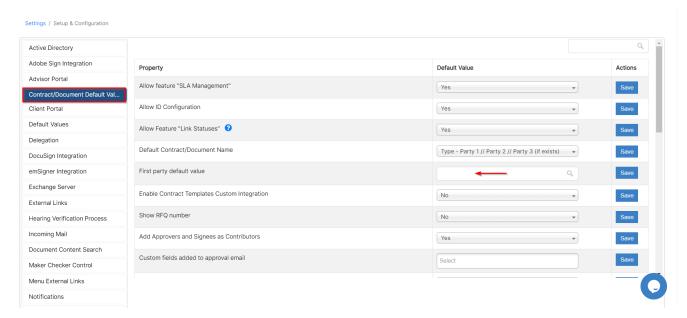

In order to configure it, click on the Action Wheel at the top right of the page System Settings Setup & Configuration.

From there, click on Contract/Document default values and define Party 1 in First party default value.