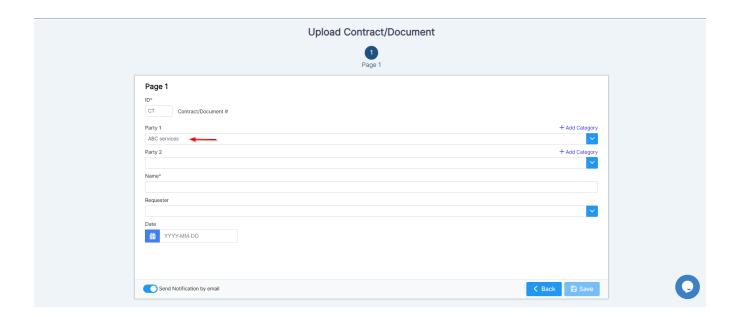

Now, when creating a new contract, Party 1 will be defaulted for all contract types.

For more information about LEXZUR, kindly reach out to us at help@lexzur.com.

Thank you!